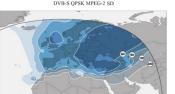

Galaxy 17 @ 91.0°W 4066.5 Mhz. Horizontal 6620 ms/s 1/2 FEC DVB-S MPEG-2

DirecTV 9S & T 16 @ 101.0°W Ku DSS