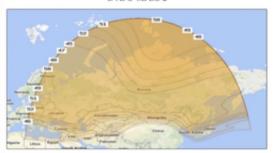

International Satellites Hispasat 1E Central & South American - KU band 7 million households

Astra 2G Serving Central Europe

Amos 7 Serving Israel, Middle East and Norther Africa

SES 5 Serving Sub Sahara, Central and Southern Africa - 70 Million
AsiaSat 5 Serving Asia, Russia and former USSR countries - 40 Million

Astra 4A Serving Europe and the Middle East Apstar 7 Serving Australia & New Zealand

Faith Broadcasting 50 Million Homes in Africa

BskyB Satellite TV Great Britian and U.K. Sky Italia Italy

11 million subs in U.K. 4 millions subs

TaTa Sky Asia

International distribution includes: Asia
Available on 3 satellites Worldwide Africa

de Africa Europe

Canada Australia

Central America 1.8 million subs in Central America

Airlines United Airlines