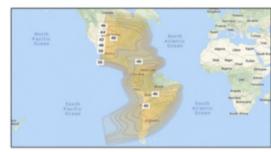

International Satellites Hispasat 1E Central & South American - KU band 7 million households

Astra 2G Serving Central Europe

Amos 7 Serving Israel, Middle East and Norther Africa

SES 5 Serving Sub Sahara, Central and Southern Africa - 70 Million
AsiaSat 5 Serving Asia, Russia and former USSR countries - 40 Million

Astra 4A Serving Europe and the Middle East Apstar 7 Serving Australia & New Zealand

Faith Broadcasting 50 Million Homes in Africa

BskyB Satellite TV Great Britian and U.K. Sky Italia Italy

11 million subs in U.K. 4 millions subs

TaTa Sky Asia

International distribution includes: Asia
Available on 3 satellites Worldwide Africa

de Africa Europe

Canada Australia

Central America 1.8 million subs in Central America

Airlines United Airlines