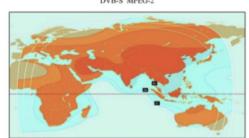

International Satellites Hispasat 1E Central & South American - KU band 7 million households

Astra 2G Serving Central Europe

Amos 7 Serving Israel, Middle East and Norther Africa

SES 5 Serving Sub Sahara, Central and Southern Africa - 70 Million
AsiaSat 5 Serving Asia, Russia and former USSR countries - 40 Million

Astra 4A Serving Europe and the Middle East Apstar 7 Serving Australia & New Zealand

Faith Broadcasting 50 Million Homes in Africa

BskyB Satellite TV Great Britian and U.K. Sky Italia Italy

11 million subs in U.K. 4 millions subs