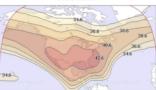

Reaching 85 Million Households

Amos 7 @ 3.9°W

11542 Mhz. Horizontal 3703 ms/s 3/4 FEC DVB-S MPEG-2

Hispasat 30W-5 @ 30.0°W

12052 Mhz. Horizontal 27500 ms/s 3/4 FEC DVB-S MPEG-2

Yamal 401 @ 90.0°E

11669 Mhz. Horizontal 14400 ms/s 5/6 FEC DVB-S MPEG-2