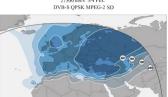

Reaching 85 Million Households

Amos 7 @ 3.9°W

11542 Mhz. Horizontal 3703 ms/s 3/4 FEC DVB-S MPEG-2

Hispasat 30W-5 @ 30.0°W

12052 Mhz. Horizontal 27500 ms/s 3/4 FEC DVB-S MPEG-2

Yamal 401 @ 90.0°E

11669 Mhz. Horizontal 14400 ms/s 5/6 FEC DVB-S MPEG-2

## SES 5 Africa Ku 5.0°E Satellite

Frequency: 11,919 MHz

(Ku Band)

Polarity: Horizontal

Transponder: 951

**DVB-S** 

SR: 27,500

FEC: 3/4