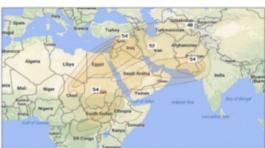

International Satellites Hispasat 1E Central & South American - KU band 7 million households

Astra 2G Serving Central Europe

Amos 7 Serving Israel, Middle East and Norther Africa

SES 5 Serving Sub Sahara, Central and Southern Africa - 70 Million
AsiaSat 5 Serving Asia, Russia and former USSR countries - 40 Million

Astra 4A Serving Europe and the Middle East Apstar 7 Serving Australia & New Zealand

Faith Broadcasting 50 Million Homes in Africa

BskyB Satellite TV Great Britian and U.K. Sky Italia Italy

11 million subs in U.K. 4 millions subs

TaTa Sky Asia

International distribution includes: Asia
Available on 3 satellites Worldwide Africa

de Africa Europe

Canada Australia

Central America 1.8 million subs in Central America

Airlines United Airlines